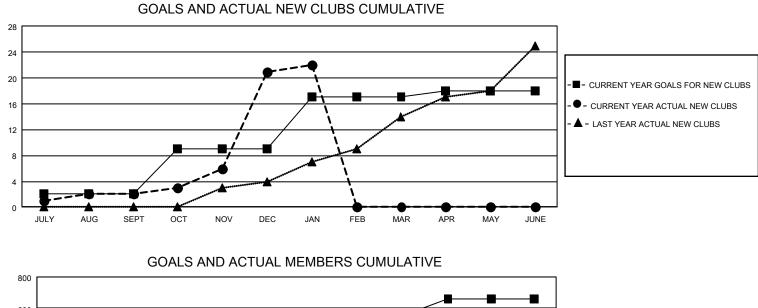

## GAT MONTHLY MEMBERSHIP PROGRESS REPORT

GMT Constitutional Area 8, Group A

REPORT DOES NOT INCLUDE CLUBS IN UNDISTRICTED AREAS.

| Clubs         |               |             |               | Members               |                        |                         |                                                    |  |
|---------------|---------------|-------------|---------------|-----------------------|------------------------|-------------------------|----------------------------------------------------|--|
|               | RESULTS FOR   | R 2020-2021 |               | RESULTS FOR 2020-2021 |                        |                         |                                                    |  |
| QUARTER       | NEW CLUB GOAL | NEW CLUBS   | DROPPED CLUBS | QUARTER MEM           | BER GROWTH NET<br>GOAL | MEMBER GROWTH<br>ACTUAL | DROPPED<br>MEMBERS ACTUAL<br>(including transfers) |  |
| JULY/AUG/SEPT | 6             | 2           | 0             | JULY/AUG/SEPT         | 125                    | 193                     | 182                                                |  |
| OCT/NOV/DEC   | 21            | 19          | 0             | OCT/NOV/DEC           | 235                    | 816                     | 370                                                |  |
| JAN/FEB/MAR   | 24            | 1           | 0             | JAN/FEB/MAR           | 200                    | 55                      | 25                                                 |  |
| APR/MAY/JUNE  | 3             | 0           | 0             | APR/MAY/JUNE          | 100                    | 0                       | 0                                                  |  |