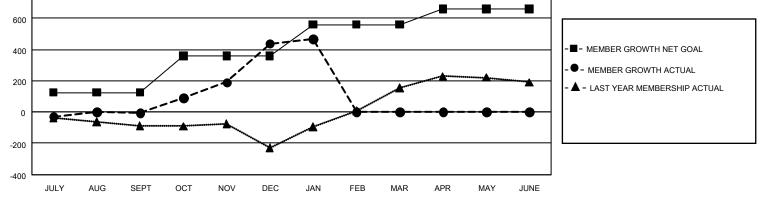

## GAT MONTHLY MEMBERSHIP PROGRESS REPORT

GMT Constitutional Area 8, Group A

REPORT DOES NOT INCLUDE CLUBS IN UNDISTRICTED AREAS.

| Clubs         |               |             |               | Members               |                        |                         |                                                    |  |
|---------------|---------------|-------------|---------------|-----------------------|------------------------|-------------------------|----------------------------------------------------|--|
|               | RESULTS FOR   | R 2020-2021 |               | RESULTS FOR 2020-2021 |                        |                         |                                                    |  |
| QUARTER       | NEW CLUB GOAL | NEW CLUBS   | DROPPED CLUBS | QUARTER MEM           | BER GROWTH NET<br>GOAL | MEMBER GROWTH<br>ACTUAL | DROPPED<br>MEMBERS ACTUAL<br>(including transfers) |  |
| JULY/AUG/SEPT | 6             | 2           | 0             | JULY/AUG/SEPT         | 125                    | 193                     | 182                                                |  |
| OCT/NOV/DEC   | 21            | 19          | 0             | OCT/NOV/DEC           | 235                    | 816                     | 370                                                |  |
| JAN/FEB/MAR   | 24            | 1           | 0             | JAN/FEB/MAR           | 200                    | 55                      | 25                                                 |  |
| APR/MAY/JUNE  | 3             | 0           | 0             | APR/MAY/JUNE          | 100                    | 0                       | 0                                                  |  |